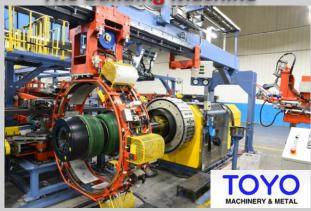

## VMI VAST & TOYO

**The Building Machine** 

**Two Stage Tire Building Machine from Japanese TOYO** 

Bigger carcass drum (18.6% bigger than normal tire building machine) effectively increase the heavy duty ability of tire.

Tread Over Sidewall building technology to improve the uniformity of the tires.