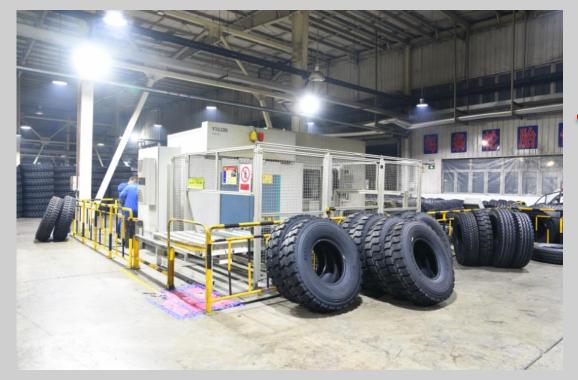

#### **VMI VAST 4 Drum Machine from Netherlands**

High Accuracy to improve the overall product quality. High automation level, reduce the operator influence to cause the variation of the product.

High efficiency and can produce 160 tires/shift (8h)

## VMI VAST & TOYO

**The Building Machine** 

**Two Stage Tire Building Machine from Japanese TOYO** 

Bigger carcass drum (18.6% bigger than normal tire building machine) effectively increase the heavy duty ability of tire.

Tread Over Sidewall building technology to improve the uniformity of the tires.