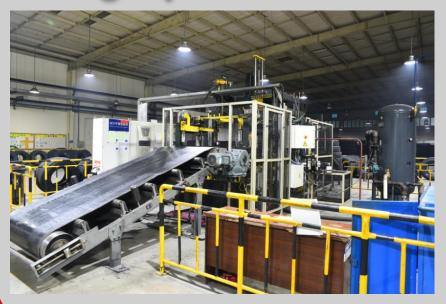

## **GERMANY FISCHER**

**Cord Cutting Lines** 

For Steel Cord with: Thickness of material Thicker material on request

**Cutting angle** 

**Cutting length** 

**Cutting width** 

15° to 75° resp. 90° resp. 90° ± x° up to 6000 mm up to 650 mm resp. 2000 mm

up to 4 mm

**German Fischer 90 Degree Body Ply Cutter And Breaker Cutter.** 

Pull through feeding and cutting to insure the high accuracy.

Steel breaker edge no spur to effectively improve the tire transition point stress and strain.