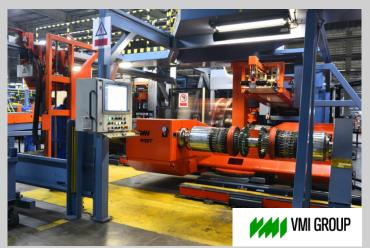

#### **VMI VAST 4 Drum Machine from Netherlands**

High Accuracy to improve the overall product quality. High automation level, reduce the operator influence to cause the variation of the product.

High efficiency and can produce 160 tires/shift (8h)