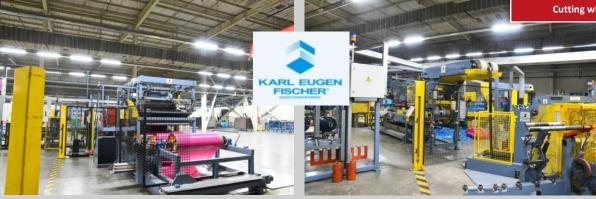

## **GERMANY FISCHER**

**Cord Cutting Lines** 

For Steel Cord with: Thickness of material Thicker material on request

**Cutting angle** 

**Cutting length** 

**Cutting width** 

15° to 75° resp. 90° resp. 90° ± x° up to 6000 mm up to 650 mm resp. 2000 mm

up to 4 mm

**German Fischer 90 Degree Body Ply Cutter And Breaker Cutter.** 

Pull through feeding and cutting to insure the high accuracy.

Steel breaker edge no spur to effectively improve the tire transition point stress and strain.