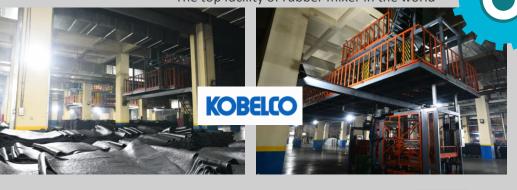

## **JAPAN BB430**

**Rubber Mix Lines** 

BB430 Heavy Duty Mixer and mixing downstream Line from KOBELCO(JAPAN). The top facility of rubber mixer in the world

**INTERMESHING ROTOR** 

**CONSTANT TEMPERATURE MIXING** 

KOBELCO mixer can better produce high Silica compound, which ensure the high quality level in ECE for EUROPE & SMARTWAY for us.