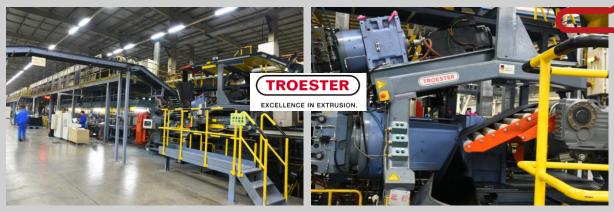

## **TROESTER from GERMANY**

#### **Extrusion Lines**

#### **TROISTER TREAD Extrusion Line**

High Efficiency screw design to ensure the extrusion tightness.

Triplex Extrusion to guarantee the correct tread for heavy duty TBR on two stage tire building machine.

#### **TROISTER Side Wall Extrusion Line**

Extra Wide Die head to have right and left side wall at the same time.

Efficient improved tire uniformity and balance performance..

**GERMANY TROESTER Boxer Roller Head Inner Line Production Line** 