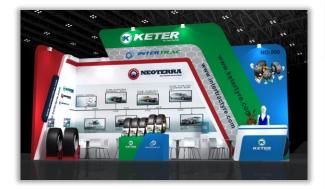

## **Creativity in Tyre Shows**

Booth of 36-60 sq.m

**Meet Keter on site** 

**E-mail Signature for all Tyre Shows** 

Booth of 18-30 sq.m

| No. | Exhibition                           | Date | Location  |
|-----|--------------------------------------|------|-----------|
|     |                                      | Mon. |           |
| 1   | Tyrexpo Asia                         | 3    | Singapore |
| 2   | Automechanika Dubai                  | 5    | UAE       |
| 3   | Autopromotec                         | 5    | Italy     |
| 4   | Latin American & Caribbean Tyre Expo | 6    | Panama    |
| 5   | Citexpo                              | 8    | China     |
| 6   | SEMA                                 | 11   | USA       |