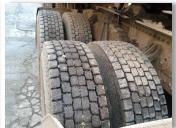

#### Requirements

Puncture Resistance Compound
From WISH WAY RESOURCES LIMITED

#### **Analysis**

Location: The Philippines@Asia, Tropics

**Application: Mining** 

Size: 315/80R22.5

#### **Finished**

Apr. 2013 (Within 3 months)