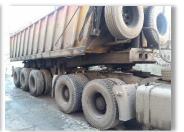

#### Requirements

Puncture Resistance Compound
From WISH WAY RESOURCES LIMITED

#### **Analysis**

Location: The Philippines@Asia, Tropics

**Application: Mining** 

Size: 315/80R22.5

#### **Finished**

Apr. 2013 (Within 3 months)