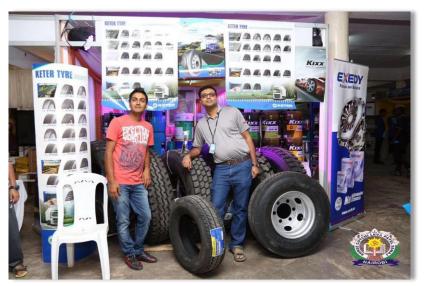

## **Creativity in Tyre Shows**

Booth of 36-60 sq.m

**Meet Keter on site** 

**E-mail Signature for all Tyre Shows** 

Booth of 18-30 sq.m

| No. | Exhibition                           | Date | Location  |
|-----|--------------------------------------|------|-----------|
|     |                                      | Mon. |           |
| 1   | Tyrexpo Asia                         | 3    | Singapore |
| 2   | Automechanika Dubai                  | 5    | UAE       |
| 3   | Autopromotec                         | 5    | Italy     |
| 4   | Latin American & Caribbean Tyre Expo | 6    | Panama    |
| 5   | Citexpo                              | 8    | China     |
| 6   | SEMA                                 | 11   | USA       |