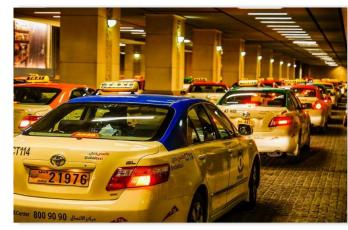

## Keter In Dubai

215/60R16 @ 2<sup>nd</sup> Large TAXI Company

"Runs over 100,000 km, some even hit a record over 150,000 km."

—ELITE ENGINE AUTO