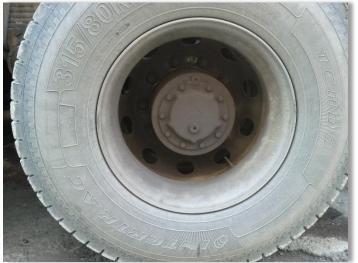

# INTERTRAC In ALGERIA

Intertrac brand 315/80R22.5 TCHD3 is still in good condition after running 120,000km,and the driver will continue to use it for more than 80,000km!

—Arezki

Keter
All
Around
The
World