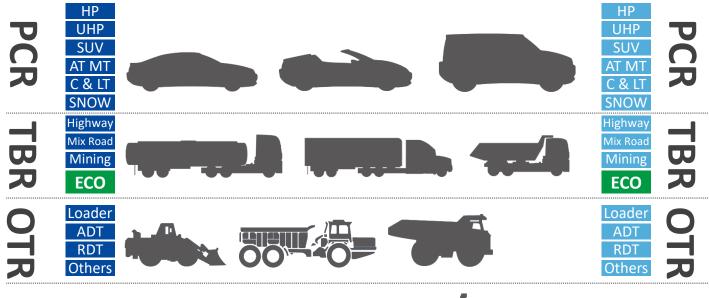

With a GREEN and WARM HEART

A new land Full of dream and wonder

'Actuation Derive From Technology'

A higher level brand with leading technology

Port Use Others

3 Brands

**8 Tyre Production Lines** 

**1 Battery Production Line** 