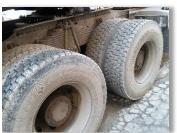

#### Requirements

Puncture Resistance Compound
From WISH WAY RESOURCES LIMITED

#### **Analysis**

Location: The Philippines@Asia, Tropics

**Application: Mining** 

Size: 315/80R22.5

#### **Finished**

Apr. 2013 (Within 3 months)