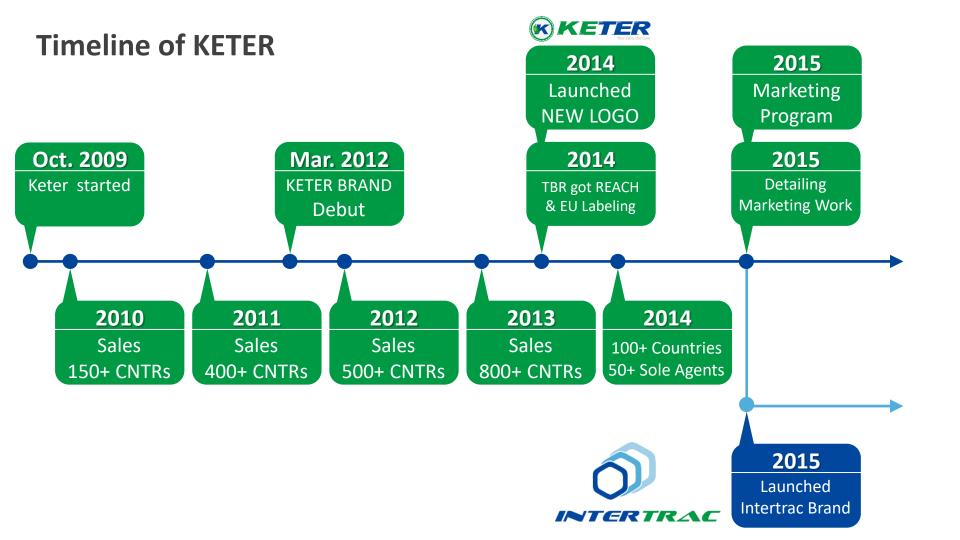

### In **2015**

# **INTERTRAC**

made its debut.

A higher level brand with leading technology

'Actuation Derive From Technology'

Keter tyres are well-received in more than 100 countries all over the world