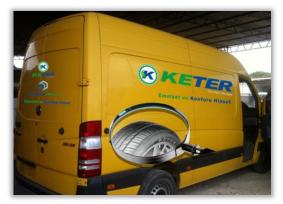

# Keter In Dubai

215/60R16 @ 2<sup>nd</sup> Large TAXI Company

"Runs over 100,000 km, some even hit a record over 150,000 km."

—ELITE ENGINE AUTO