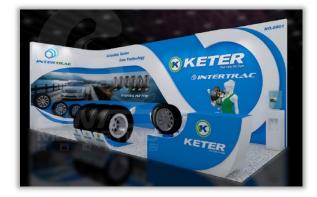

## **Creativity in Tyre Shows**

Booth of 36-60 sq.m

**Meet Keter on site** 

**E-mail Signature for all Tyre Shows** 

Booth of 18-30 sq.m

| N.  | Full-thiston                         | Date | Location     |
|-----|--------------------------------------|------|--------------|
| No. | Exhibition                           | Mon. |              |
| 1   | EQUIP AUTO Algeria                   | 2    | Algeria      |
| 2   | Tyrexpo Africa                       | 3    | South Africa |
| 3   | Automechanika ME                     | 5    | UAE          |
| 4   | Reifen                               | 6    | Germany      |
| 5   | Tyre Expo Latin American & Caribbean | 7    | Panama       |
| 6   | Citexpo                              | 9    | China        |
| 7   | SEMA                                 | 11   | USA          |