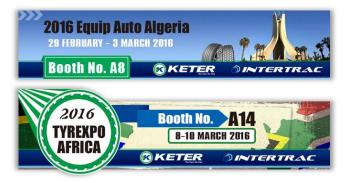

## **Creativity in Tyre Shows**

Booth of 36-60 sq.m

**Meet Keter on site** 

**E-mail Signature for all Tyre Shows** 

Booth of 18-30 sq.m

| N.  | Full-thiston                         | Date | Location     |
|-----|--------------------------------------|------|--------------|
| No. | Exhibition                           | Mon. |              |
| 1   | EQUIP AUTO Algeria                   | 2    | Algeria      |
| 2   | Tyrexpo Africa                       | 3    | South Africa |
| 3   | Automechanika ME                     | 5    | UAE          |
| 4   | Reifen                               | 6    | Germany      |
| 5   | Tyre Expo Latin American & Caribbean | 7    | Panama       |
| 6   | Citexpo                              | 9    | China        |
| 7   | SEMA                                 | 11   | USA          |