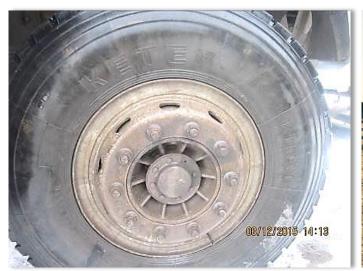

# Keter In Kazakhstan

"Reviews
concerning first
batch were
excellent, tires
keep
overloading
well and resist
cuts and rubber
tearing in the
operation of his
career on dirt
road."

-LLC

Keter All Around The World