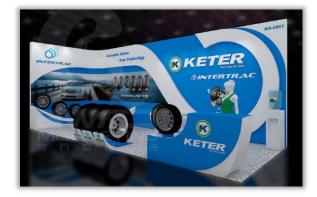

# **Creativity in Tyre Shows**

Booth of 36-60 sq.m

**Meet Keter on site** 

**E-mail Signature for all Tyre Shows** 

Booth of 18-30 sq.m

| No. | Exhibition                           | Date | Location     |
|-----|--------------------------------------|------|--------------|
|     |                                      | Mon. |              |
| 1   | EQUIP AUTO Algeria                   | 2    | Algeria      |
| 2   | Tyrexpo Africa                       | 3    | South Africa |
| 3   | Automechanika ME                     | 5    | UAE          |
| 4   | Reifen                               | 6    | Germany      |
| 5   | Tyre Expo Latin American & Caribbean | 7    | Panama       |
| 6   | Citexpo                              | 9    | China        |
| 7   | SEMA                                 | 11   | USA          |