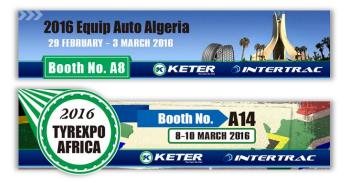

# **Creativity in Tyre Shows**

Booth of 36-60 sq.m

**Meet Keter on site** 

**E-mail Signature for all Tyre Shows** 

Booth of 18-30 sq.m

| No. | Exhibition                           | Date | Location     |
|-----|--------------------------------------|------|--------------|
|     |                                      | Mon. |              |
| 1   | EQUIP AUTO Algeria                   | 2    | Algeria      |
| 2   | Tyrexpo Africa                       | 3    | South Africa |
| 3   | Automechanika ME                     | 5    | UAE          |
| 4   | Reifen                               | 6    | Germany      |
| 5   | Tyre Expo Latin American & Caribbean | 7    | Panama       |
| 6   | Citexpo                              | 9    | China        |
| 7   | SEMA                                 | 11   | USA          |