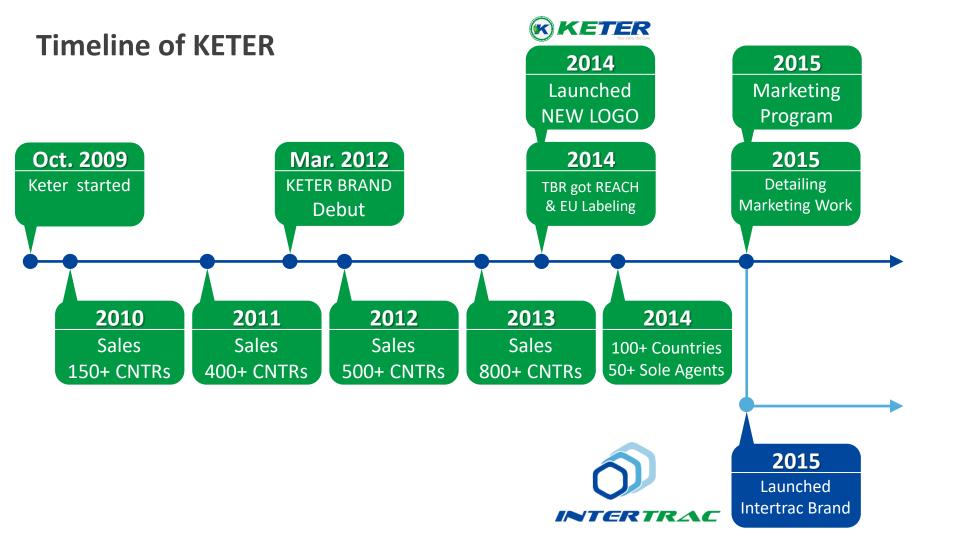

### In **2015**

# **INTERTRAC**

made its debut.

A higher level brand with leading technology

'Actuation Derive From Technology'

Keter tyres are well-received in more than 80% countries in Asia & Australia